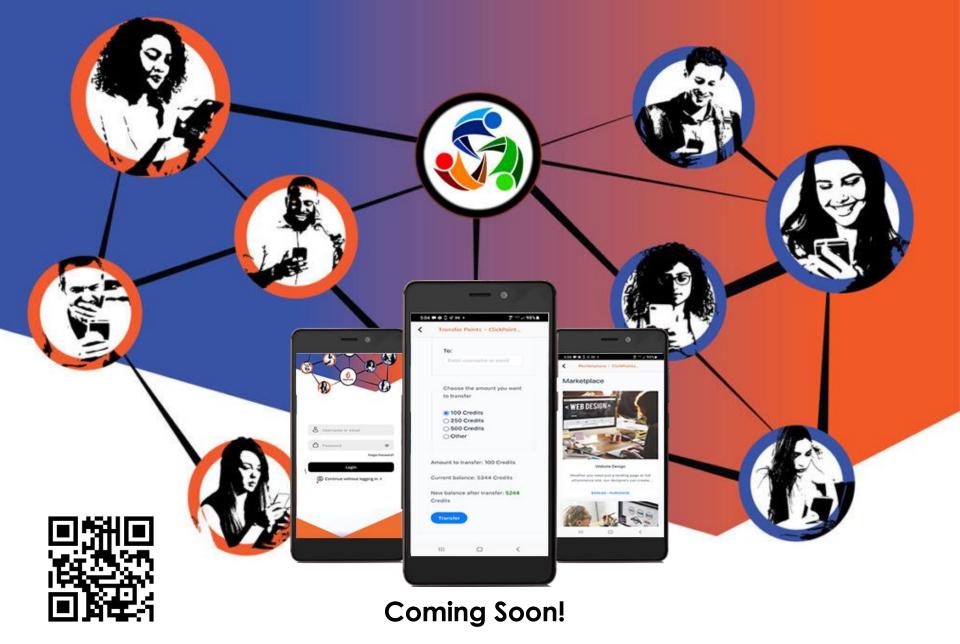

#### **Pay-It-Forward**

Members Can Participate in **Pay-It-Forward** Initiatives by Transferring Digital Points to Other Members in the Network.

### How It-Works:

- Select a Member In the Community
- Select The Number of Points to Transfer
- Click the Transfer Button
- A Notification Is Sent to The Recipient

Reports

Members Points Activities are Tracked and Reports Are Generated in Real-Time.

#### Marketplace

The Online Marketplace Is Where NetWeavers Promote Their Own Digital Products and Services Within the Community.