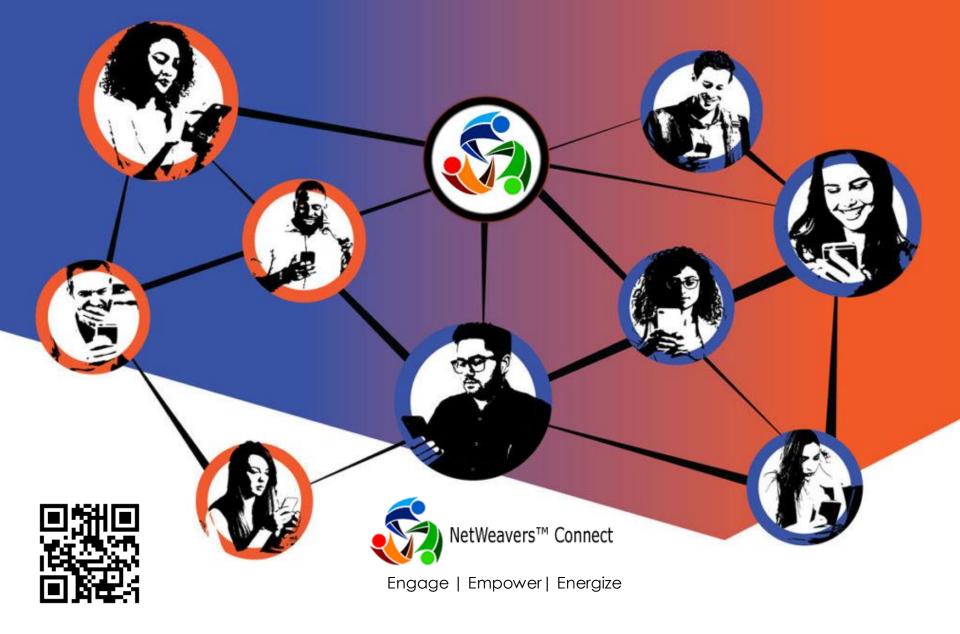

# About NetWeaving

NetWeaving is about building meaningful and trusted relationships by acting both as a connector of others, as well as a no-strings-attached resource-provider for others.

NetWeaving is also defined as the *Pay-It-Forward* form of networking. NetWeavers have a strong belief in the law of reciprocity - *what goes around, does come back around.* 

**NetWeavers™ Connect**, will serve as the *go-to-platform* for NetWeaving enthusiasts around the world.

**NetWeavers<sup>TM</sup> Connect** is an online community developed exclusively for NetWeaving practitioners whether you're just starting on your NetWeaving journey or a seasoned professional.

The platform has been designed with a variety of features to engage, to facilitate relationship building, resource sharing, referral generation and professional development.